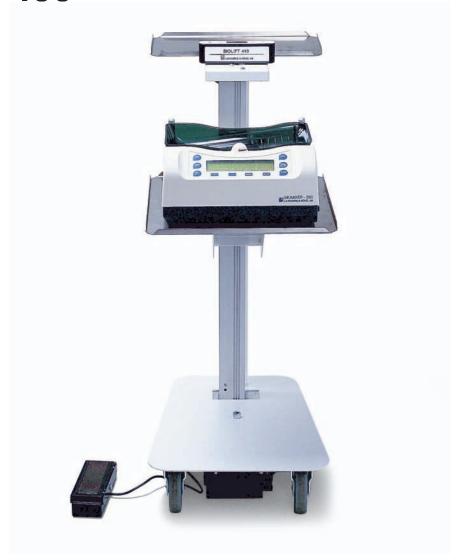

## **Biolift 400**

## **Biolift 400**

Blood donation table for Biomixer. A new concept to simplify the blood donation procedure by lowering the mixer during donation and raising it when the process has been completed. Biolift 400 can be programmed to the desired level in both upper and lower position. It has a fixed upper tray for small items and a lower fixed tray for heavier equipment. The unit is equipped with wheels and therefore easy to move. As an option Biolift 400 can be delivered with foot switch.

## **Technical data:**

Weight: 16 kg
Voltage internal: 24 V
Mains supply: 220/110 V
Dimensions: 60 x 35 x 89 cm
Length of cable: 370 cm

Highest level: 78 cm
Lowest level: 28 cm
Tray size for mixer: 35 x 30 cm

Tray (upper fixed) size:

Foot switch: Option